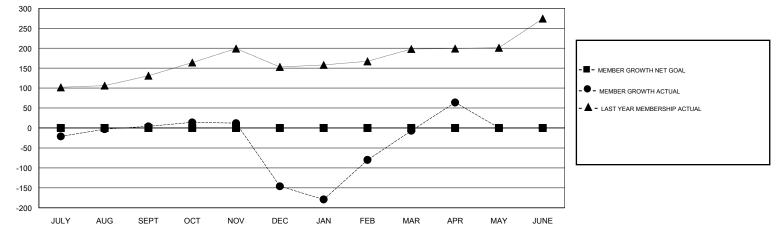

## ANIL TULSYAN GMT:

| GMT: ANIL TULSYAN |               |           | LOCATION INDIA |                                  |                           |                         | GMT CA                                             |  |
|-------------------|---------------|-----------|----------------|----------------------------------|---------------------------|-------------------------|----------------------------------------------------|--|
|                   | Club          | S         |                | Members<br>RESULTS FOR 2017-2018 |                           |                         |                                                    |  |
|                   | RESULTS FOR   | 2017-2018 |                |                                  |                           |                         |                                                    |  |
| QUARTER           | NEW CLUB GOAL | NEW CLUBS | DROPPED CLUBS  | QUARTER                          | MEMBER GROWTH NET<br>GOAL | MEMBER GROWTH<br>ACTUAL | DROPPED<br>MEMBERS ACTUAL<br>(including transfers) |  |
| JULY/AUG/SEPT     | 0             | 1         | 0              | JULY/AUG/SEPT                    | 0                         | 71                      | 65                                                 |  |
| OCT/NOV/DEC       | 0             | 1         | 4              | OCT/NOV/DEC                      | 0                         | 71                      | 221                                                |  |
| JAN/FEB/MAR       | 0             | 7         | 0              | JAN/FEB/MAR                      | 0                         | 248                     | 57                                                 |  |
| APR/MAY/JUNE      | 0             | 2         | 0              | APR/MAY/JUNE                     | 0                         | 98                      | 5                                                  |  |