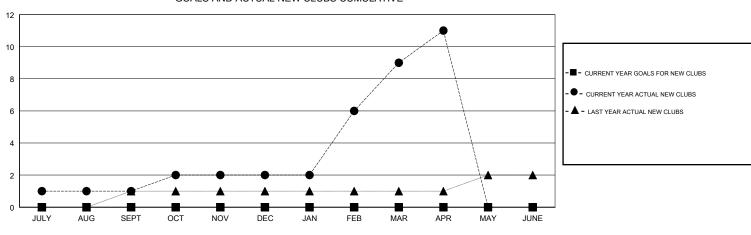

## ANIL TULSYAN GMT:

| GMT: ANIL TULSYAN |               |           | LOCATION INDIA |                                  |                           |                         | GMT CA                                             |  |
|-------------------|---------------|-----------|----------------|----------------------------------|---------------------------|-------------------------|----------------------------------------------------|--|
|                   | Club          | S         |                | Members<br>RESULTS FOR 2017-2018 |                           |                         |                                                    |  |
|                   | RESULTS FOR   | 2017-2018 |                |                                  |                           |                         |                                                    |  |
| QUARTER           | NEW CLUB GOAL | NEW CLUBS | DROPPED CLUBS  | QUARTER                          | MEMBER GROWTH NET<br>GOAL | MEMBER GROWTH<br>ACTUAL | DROPPED<br>MEMBERS ACTUAL<br>(including transfers) |  |
| JULY/AUG/SEPT     | 0             | 1         | 0              | JULY/AUG/SEPT                    | 0                         | 71                      | 65                                                 |  |
| OCT/NOV/DEC       | 0             | 1         | 4              | OCT/NOV/DEC                      | 0                         | 71                      | 221                                                |  |
| JAN/FEB/MAR       | 0             | 7         | 0              | JAN/FEB/MAR                      | 0                         | 248                     | 57                                                 |  |
| APR/MAY/JUNE      | 0             | 2         | 0              | APR/MAY/JUNE                     | 0                         | 98                      | 5                                                  |  |